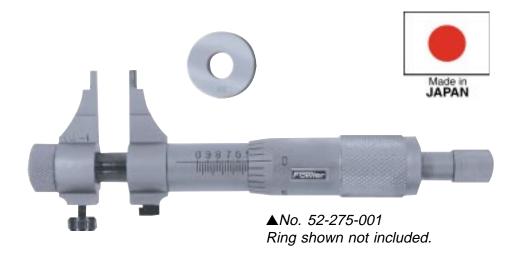

With Fowler Inside Micrometer Calipers, you are assured of smooth operation and stabilized uniform accuracy. The frame is specially designed to enable the micrometer to provide extremely accurate small internal measurements.

| Order No.      | Range   | Graduation |  |
|----------------|---------|------------|--|
| Inch Series:   |         |            |  |
| 52-275-001     | .2—1"   | .001"      |  |
| 52-275-002     | 1—2"    | .001"      |  |
| Metric Series: |         |            |  |
| 52-275-025     | 5—25mm  | .01mm      |  |
| 52-275-050     | 25—50mm | .01mm      |  |