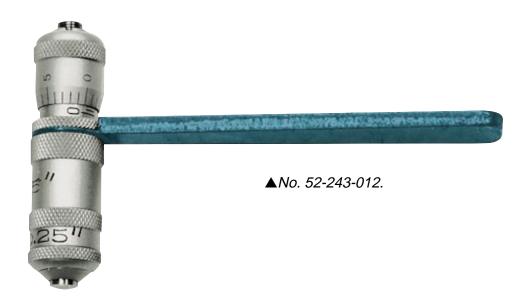

Series No. 52-243 are extension rod type inside micrometers and have the shortest measuring length of their kind. The detachable handle offers the operator convenience and ease when using these small inside micrometers.

Lightweight, rigid and well balanced, the #52-243 series is available in inch or metric models with a range of 1—2" or 25—50mm. To achieve optimal accuracy, Fowler recommends that the inside micrometer with a rod be calibrated by a micrometer or ring gage. Each set includes a micrometer head and two extensions, detachable handle, wrench and a deluxe fitted case.

| _ |
|---|
| _ |
| _ |
|   |
|   |

| Order No.      | Range   | Graduation |  |
|----------------|---------|------------|--|
| Inch Series:   |         |            |  |
| 52-243-012     | 1—2"    | .001"      |  |
| Metric Series: |         |            |  |
| 52-243-013     | 25—50mm | .01mm      |  |