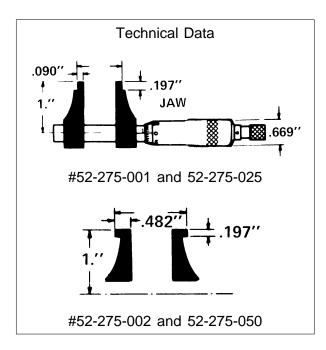

| Order No.      | Range   | Graduation |  |
|----------------|---------|------------|--|
| Inch Series:   |         |            |  |
| 52-275-001     | .2—1"   | .001"      |  |
| 52-275-002     | 1—2"    | .001"      |  |
| Metric Series: |         |            |  |
| 52-275-025     | 5—25mm  | .01mm      |  |
| 52-275-050     | 25—50mm | .01mm      |  |