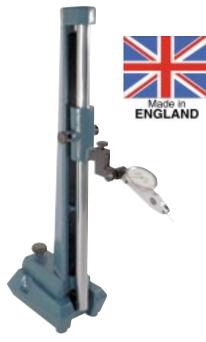

## Deluxe Transfer Stands

◆12" Transfer Stand #53-620-014

#53-620-014 and 028—Fowler's Transfer Stands are for use with electronic gages and sensitive dial test indicators to accurately transfer height settings from gage standards such as the Height Micrometer and gage blocks. Provides a rigid, stable base with complete and constant accuracy with any kind of sensitive indicators.

- Unique construction eliminates vibration when stand is moved across surface plate.
- Spring leaf arrangement ensures vertical position of column. Base sits on 3 lapped pads.
- Fine adjustment knurled knob is located in base behind main beam for easy access.
- Fitted cable clamp for electronic gage heads. Square holding bar for indicators supplied.
- Hammertone baked enamel finish.