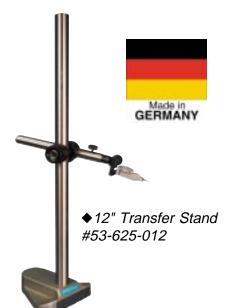

## Deluxe Transfer Stands

◆12" Transfer Stand #53-620-014

#53-620-014 and 028—Fowler's Transfer Stands are for use with electronic gages and sensitive dial test indicators to accurately transfer height settings from gage standards such as the Height Micrometer and gage blocks. Provides a rigid, stable base with complete and constant accuracy with any kind of sensitive indicators.

- Unique construction eliminates vibration when stand is moved across surface plate.
- Spring leaf arrangement ensures vertical position of column. Base sits on 3 lapped pads.
- Fine adjustment knurled knob is located in base behind main beam for easy access.
- Fitted cable clamp for electronic gage heads. Square holding bar for indicators supplied.
- Hammertone baked enamel finish.

## Indicators shown with stands are not included.

| Order No.   | Description                                                                                                      |
|-------------|------------------------------------------------------------------------------------------------------------------|
| 53-620-014  | Transfer Stand 12"(300mm), base size: 3.5" x 5.5" (87.5mm x 137.5mm.)                                            |
| 53-620-028  | Transfer Stand 24"(600mm), base size: 4" x 6" (100mm x 150mm.)                                                   |
| 53-625-012* | Heavy Duty 12"(300mm) Transfer Stand                                                                             |
| 52-565-010* | Test indicator bar <sup>1</sup> / <sub>4</sub> " x <sup>1</sup> / <sub>2</sub> ". For use with 53-620-014 & 028. |
| 53-565-012  | Dial indicator bar <sup>1</sup> / <sub>4</sub> " x <sup>1</sup> / <sub>2</sub> ". Use w/53-620-014 & 028.        |
| 52-565-025* | Dovetail clamp, hore diameter 1/4" x 3/8". For use with 53-620-014 & 028                                         |