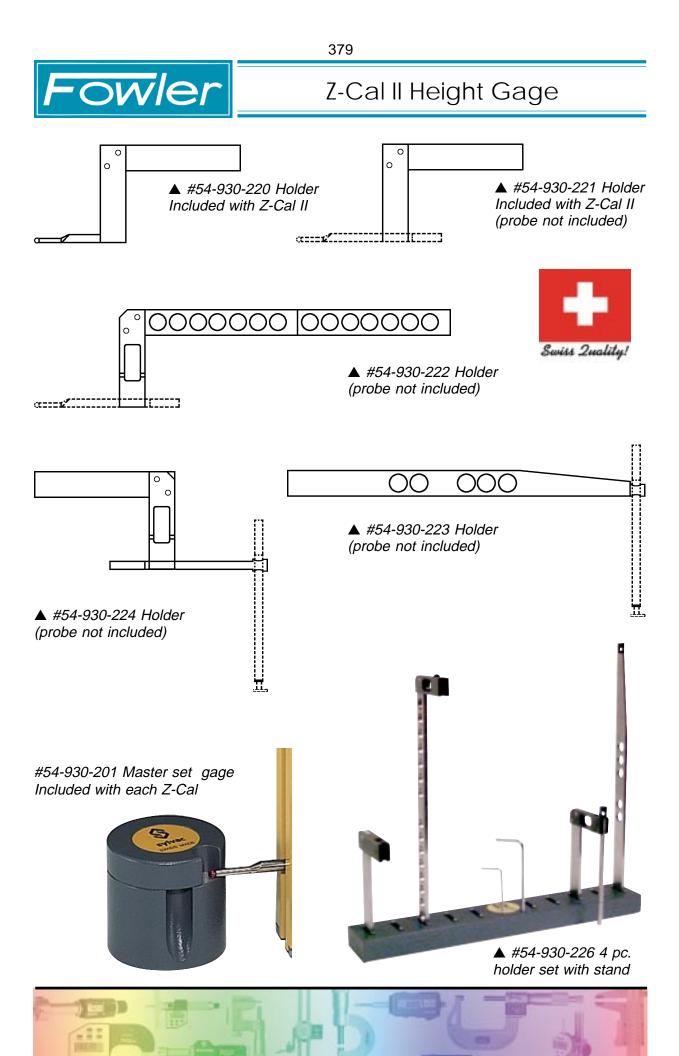

▲ 54-930-215

=

| Order No.  | Description                                        | Range             |
|------------|----------------------------------------------------|-------------------|
| 54-930-150 | Z-Cal Height Gage                                  | 6"/150mm          |
| 54-930-300 | Z-Cal Height Gage                                  | 12"/300mm         |
| 54-930-201 | Master Set Gage (Included with each Height Gage)   | -                 |
| 54-930-211 | Replacement ruby tipped probe for Z-Cal I          | -                 |
| 54-930-215 | 15 pc. Large Deluxe Probe Set (requires 54-930-221 | ,222, 223 or 224) |
| 54-930-217 | 5 pc. Standard Probe Set (requires 54-930-221,222, | 223 or 224)       |
| 54-930-220 | Replacement 3mm ruby tipped probe for Z-Cal II     | -                 |
| 54-930-221 | Short probe holder for Z-Cal II                    | -                 |
| 54-930-222 | Long probe holder for Z-Cal II                     | -                 |
| 54-930-223 | Long depth holder for Z-Cal II                     | -                 |
| 54-930-224 | Short depth holder for Z-Cal II                    | -                 |
| 54-930-225 | Stand for holder for Z-Cal II                      | -                 |
| 54-930-226 | 4 pc. holder set with stand for Z-Cal II           | -                 |
| 54-618-166 | RS232 Cable, 9 pin (2m length)                     | -                 |
|            |                                                    |                   |