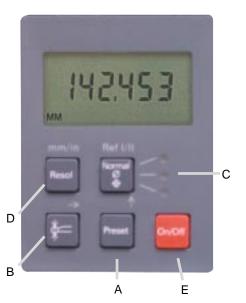

## **Keyboard Functions**

- A) Preset or zero the display.
- B) Display or set the probe constant.

C) Normal: green light for measuring surfaces; orange light for measuring internal/external diameters, allowing for probe constant in any sequence; yellow light displays centerline distance.

D) High/low, inch/metric resolution.

E) On/off switch.