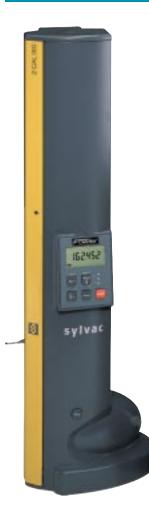

## Z-Cal II Height Gage

Introducing the new and improved Z-Cal II from Fowler/Sylvac. The Z-Cal II offers the same great lightweight and compact design as the origional Z-Cal with great new features -

- New quick change probe holder system (same weight for each accessory)
- Improved sensitivity for short displacements (much easier to move short distances)
- New battery charge circuit (fully charged in just 4 hours)
- New audible signal for measurement confirmation

Use in the workshop or inspection room, it easily measures fragile and sensitive parts such as plastics, synthetic materials, light alloys and fragile and thin-walled parts.

Sylvac's New Patented Motorized Measuring System allows easy measurement and repeatability. The probe speed is proportional to the finger pressure. Direct RS232 connection to a computer or Fowler/Sylvac's remote display unit #54-618-232. The Z-Cal II is supplied as standard with a 3mm probe (1mm and 2mm probes are optionally available). It measures heights, depths, slots, internal and external diameters, the distance between centers...all within an accuracy of 4 or 6 microns. Z-Cal II includes a Ni-cad battery pack and recharger-provides 40 hours of operational time on a single charge.

## Z-Cal II Height Gage